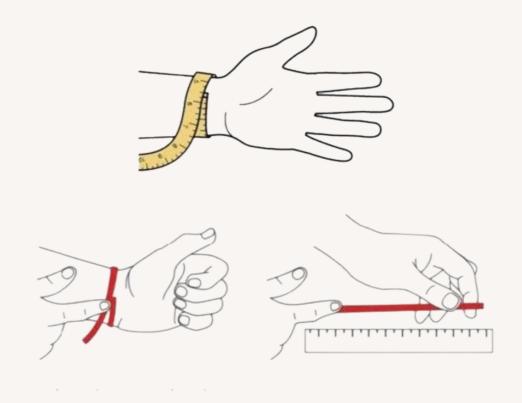

## Follow the steps below

- Using a string/thread/ribbon, measure your wrist where you wear a bracelet (please consider how loosely you wear your bracelet.)
- Identify the point where it overlaps to form a full circle.

- Take a ruler or measuring tape and measure the exact length in centimeters of the string/ribbon.
- Choose the appropriate bracelet size from the chart above.

Email: info@eritaaj.com Contact No: +91 9833116555 / 9920896965